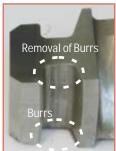

## DeBurring of Cast-Iron (C.I.) Parts

In the complete process of DeBurring, we recommend to use biggest size or at least one size bigger brush of that of the cutter size. We have brush sizes ranging from Ø 60, Ø 80, Ø 100, Ø 115, Ø 125, Ø 150, Ø 165, Ø 180, Ø 200, Ø 225, Ø250, Ø 296 and above.